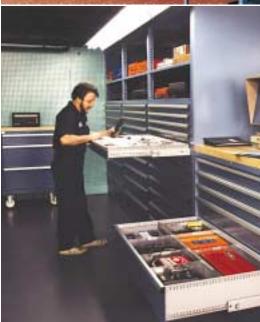

# Efficient storage is within easy reach.

Lista's high density modular cabinets meet all your storage needs while taking up 40% less space than conventional shelving. The cabinets' full extension drawers store all items within any worker's easy reach, reducing strain. Partitioning configurations in the drawers allow custom compartments for all your small and medium-sized parts.

"It's mind-boggling how much we can store in our Lista cabinets. Plus, we've cut inventory time in half."

Robert Crete

Parts Operation Director

The benefits are stacking up. With the Lista drawer/shelf cabinet combination or the Lista Storage Wall® system, not an inch of storage space is ever wasted. These unique systems combine drawers and/or shelves to provide custom solutions that exactly match the size of the items you're storing. The biggest and smallest of items can be stored together in a logical and accessible manner. The 400-lb. weight capacity of Lista drawers and roll-out trays enables you to store even the heaviest items within easy reach.