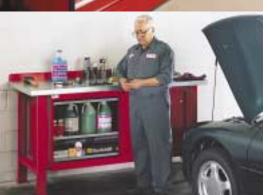

Larry Bedell
Service Manager
Porsche/Audi of Nashua

The ideal workspace solution for any space. At Lista, our modular approach

lets us create workbenches that exactly suit your needs. Below the worksurface, you can choose from a wide array of cabinet pedestal widths and heights. Other storage options include roll-out trays and shelves behind either hinged or sliding doors. You can also build up from the worksurface with a choice of riser shelves and accessory options, and choose from a variety of workbench tops. Lista workbenches are ideal for technician, assembly and tear down applications.