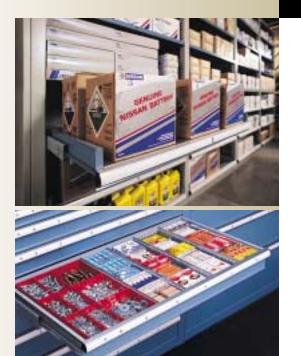

# Efficient storage is within easy reach.

Lista's high density modular cabinets meet all your storage needs while taking up 40% less space than conventional shelving. The cabinets' full extension drawers store all items within any worker's easy reach, reducing strain. Partitioning configurations in the drawers allow custom compartments for all your small and medium-sized parts.

"It's mind-boggling how much we can store in our Lista cabinets. Plus, we've cut inventory time in half."

Robert Crete

Parts Operation Director

The benefits are stacking up. With the Lista drawer/shelf cabinet combination or the Lista Storage Wall® system, not an inch of storage space is ever wasted. These unique systems combine drawers and/or shelves to provide custom solutions that exactly match the size of the items you're storing. The biggest and smallest of items can be stored together in a logical and accessible manner. The 400-lb. weight capacity of Lista drawers and roll-out trays enables you to store even the heaviest items within easy reach.