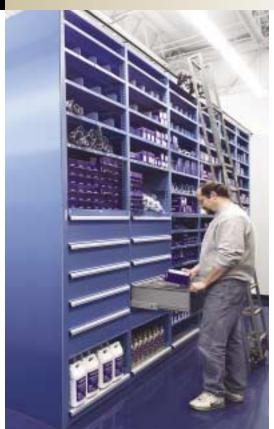

# Efficient storage is within easy reach.

Lista's high density modular cabinets meet all your storage needs while taking up 40% less space than conventional shelving. The cabinets' full extension drawers store all items within any worker's easy reach, reducing strain. Partitioning configurations in the drawers allow custom compartments for all your small and medium-sized parts.

"It's mind-boggling how much we can store in our Lista cabinets. Plus, we've cut inventory time in half."

Robert Crete

Parts Operation Director

The benefits are stacking up. With the Lista drawer/shelf cabinet combination or the Lista Storage Wall® system, not an inch of storage space is ever wasted. These unique systems combine drawers and/or shelves to provide custom solutions that exactly match the size of the items you're storing. The biggest and smallest of items can be stored together in a logical and accessible manner. The 400-lb. weight capacity of Lista drawers and roll-out trays enables you to store even the heaviest items within easy reach.