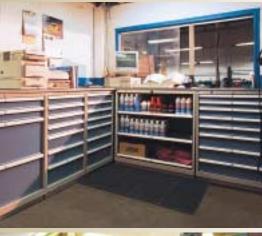

# Efficient storage is within easy reach.

Lista's high density modular cabinets meet all your storage needs while taking up 40% less space than conventional shelving. The cabinets' full extension drawers store all items within any worker's easy reach, reducing strain. Partitioning configurations in the drawers allow custom compartments for all your small and medium-sized parts.

"It's mind-boggling how much we can store in our Lista cabinets. Plus, we've cut inventory time in half."

Robert Crete

Parts Operation Director

The benefits are stacking up. With the Lista drawer/shelf cabinet combination or the Lista Storage Wall® system, not an inch of storage space is ever wasted. These unique systems combine drawers and/or shelves to provide custom solutions that exactly match the size of the items you're storing. The biggest and smallest of items can be stored together in a logical and accessible manner. The 400-lb. weight capacity of Lista drawers and roll-out trays enables you to store even the heaviest items within easy reach.