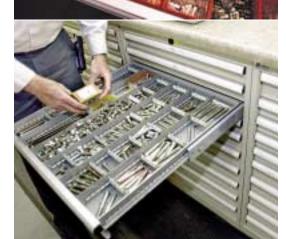

# Efficient storage is within easy reach.

Lista's high density modular cabinets meet all your storage needs while taking up 40% less space than conventional shelving. The cabinets' full extension drawers store all items within any worker's easy reach, reducing strain. Partitioning configurations in the drawers allow custom compartments for all your small and medium-sized parts.

"It's mind-boggling how much we can store in our Lista cabinets. Plus, we've cut inventory time in half."

Robert Crete

Parts Operation Director

The benefits are stacking up. With the Lista drawer/shelf cabinet combination or the Lista Storage Wall® system, not an inch of storage space is ever wasted. These unique systems combine drawers and/or shelves to provide custom solutions that exactly match the size of the items you're storing. The biggest and smallest of items can be stored together in a logical and accessible manner. The 400-lb. weight capacity of Lista drawers and roll-out trays enables you to store even the heaviest items within easy reach.

### **Special storage for special tools.**

Special tools demand the secure, flexible, organized storage that only Lista can offer. Lista's seven footprint sizes and eleven drawer heights, combined with Lista shelf storage, enable you to store even the largest tools and kits in one convenient location.