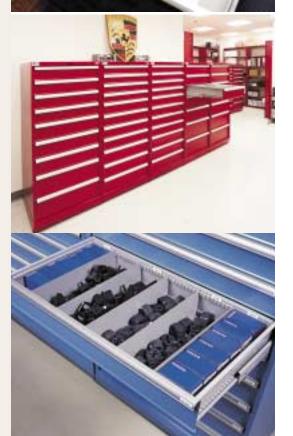

"It's mind-boggling how much we can store in our Lista cabinets. Plus, we've cut inventory time in half."

Robert Crete

Parts Operation Director

The benefits are stacking up. With the Lista drawer/shelf cabinet combination or the Lista Storage Wall® system, not an inch of storage space is ever wasted. These unique systems combine drawers and/or shelves to provide custom solutions that exactly match the size of the items you're storing. The biggest and smallest of items can be stored together in a logical and accessible manner. The 400-lb. weight capacity of Lista drawers and roll-out trays enables you to store even the heaviest items within easy reach.

### **Special storage for special tools.**

Special tools demand the secure, flexible, organized storage that only Lista can offer. Lista's seven footprint sizes and eleven drawer heights, combined with Lista shelf storage, enable you to store even the largest tools and kits in one convenient location.