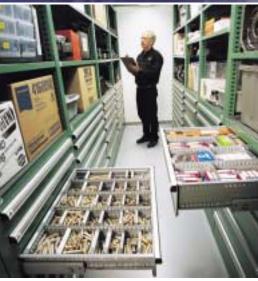

### **Special storage for special tools.**

Special tools demand the secure, flexible, organized storage that only Lista can offer. Lista's seven footprint sizes and eleven drawer heights, combined with Lista shelf storage, enable you to store even the largest tools and kits in one convenient location.