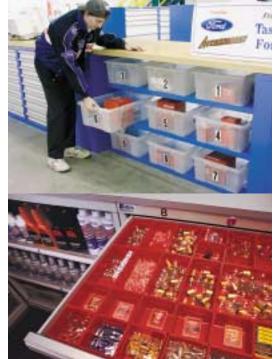

### When the main issue is greater

efficiency. Counter height Lista cabinets with butcher block or steel tops create an organized, highly efficient, smooth running issue counter in any parts department. Modular drawer and shelf cabinets provide clean, safe storage for a diverse array of fast-moving parts such as oil filters, nuts, bolts and air filters, and allow for the easy and fast retrieval of these items. And with Lista's recessed drawer handles, nothing protrudes from the cabinet housing.

# Efficient storage is within easy reach.

Lista's high density modular cabinets meet all your storage needs while taking up 40% less space than conventional shelving. The cabinets' full extension drawers store all items within any worker's easy reach, reducing strain. Partitioning configurations in the drawers allow custom compartments for all your small and medium-sized parts.