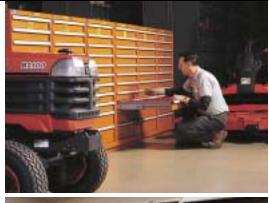

### When the main issue is greater

efficiency. Counter height Lista cabinets with butcher block or steel tops create an organized, highly efficient, smooth running issue counter in any parts department. Modular drawer and shelf cabinets provide clean, safe storage for a diverse array of fast-moving parts such as oil filters, nuts, bolts and air filters, and allow for the easy and fast retrieval of these items. And with Lista's recessed drawer handles, nothing protrudes from the cabinet housing.

# Efficient storage is within easy reach.

Lista's high density modular cabinets meet all your storage needs while taking up 40% less space than conventional shelving. The cabinets' full extension drawers store all items within any worker's easy reach, reducing strain. Partitioning configurations in the drawers allow custom compartments for all your small and medium-sized parts.