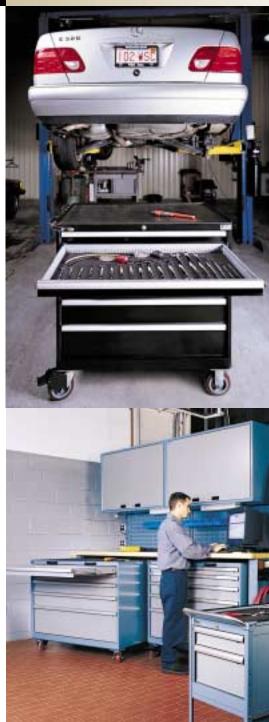

# Efficient storage is within easy reach.

Lista's high density modular cabinets meet all your storage needs while taking up 40% less space than conventional shelving. The cabinets' full extension drawers store all items within any worker's easy reach, reducing strain. Partitioning configurations in the drawers allow custom compartments for all your small and medium-sized parts.

"It's mind-boggling how much we can store in our Lista cabinets. Plus, we've cut inventory time in half."

Robert Crete

Parts Operation Director

The benefits are stacking up. With the Lista drawer/shelf cabinet combination or the Lista Storage Wall® system, not an inch of storage space is ever wasted. These unique systems combine drawers and/or shelves to provide custom solutions that exactly match the size of the items you're storing. The biggest and smallest of items can be stored together in a logical and accessible manner. The 400-lb. weight capacity of Lista drawers and roll-out trays enables you to store even the heaviest items within easy reach.

Free design services. Lista's engineering and design team is ready to provide you with a detailed plan for your individual workspace and storage needs.

Products to meet every type of need. There are many other Lista solutions that are well-suited for service/repair and parts departments. Unique products include the Control Station, overhead cabinets, computer cabinets for diagnostic equipment and electronic manuals, and storage cabinets in a wide array of heights, footprints and configurations.