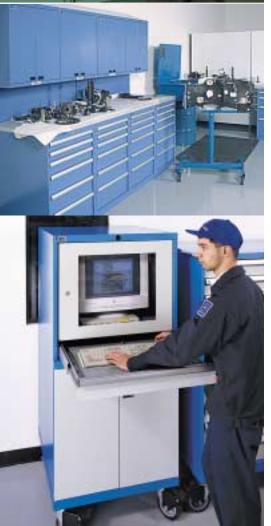

# The solution for tool storage on the go.

When you need storage plus mobility, Lista mobile cabinets provide safe and secure storage and transport for your parts and tools. For vehicle maintenance and repair applications, nothing compares with the flexibility, durability, security and functionality of our mobile cabinets. All Lista drawer storage cabinets can be adapted for mobile applications.

### **Special storage for special tools.**

Special tools demand the secure, flexible, organized storage that only Lista can offer. Lista's seven footprint sizes and eleven drawer heights, combined with Lista shelf storage, enable you to store even the largest tools and kits in one convenient location.