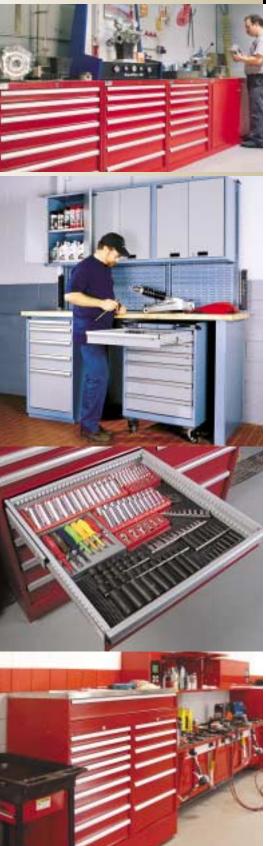

# The solution for tool storage on the go.

When you need storage plus mobility, Lista mobile cabinets provide safe and secure storage and transport for your parts and tools. For vehicle maintenance and repair applications, nothing compares with the flexibility, durability, security and functionality of our mobile cabinets. All Lista drawer storage cabinets can be adapted for mobile applications.

### **Special storage for special tools.**

Special tools demand the secure, flexible, organized storage that only Lista can offer. Lista's seven footprint sizes and eleven drawer heights, combined with Lista shelf storage, enable you to store even the largest tools and kits in one convenient location.

"With the Lista system, my mechanics can do work right on top of the cabinet, then reach into the drawers below for the tools they need. Everything is within easy reach."

Richard Pilavin

**Owner** 

 $\triangleleft$ 