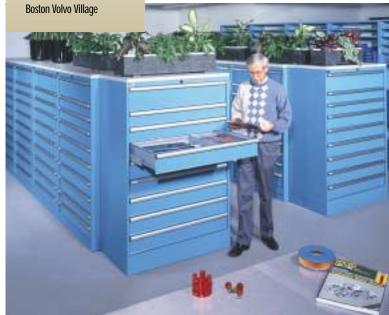

- promote faster access and efficient service
- maximize available space
- improve inventory management
- enhance employee productivity
- create an aesthetically pleasing, professional image

Maximize workspace. Lista's high density storage systems maximize usable workspace while providing improved organization for fast order picking and inventory taking. The right Lista storage system can turn a jam-packed, disorganized area into a clean, smooth-running workspace with needed parts, tools and equipment always close at hand.

Benefits that last. The benefits of Lista don't end there. Our storage and workspace systems have been constructed to accommodate years of heavy-duty use. They feature lockable drawers for safe, protected storage of expensive tools and inventory. They are ergonomically designed. And their sleek, attractive design not only improves efficiency but impresses customers by enhancing your company's professional, quality image.