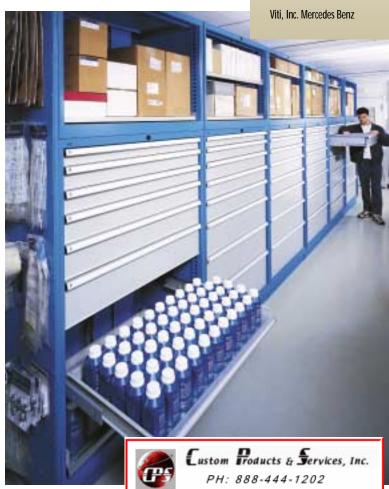

# Efficient storage is within easy reach.

Lista's high density modular cabinets meet all your storage needs while taking up 40% less space than conventional shelving. The cabinets' full extension drawers store all items within any worker's easy reach, reducing strain. Partitioning configurations in the drawers allow custom compartments for all your small and medium-sized parts.

"It's mind-boggling how much we can store in our Lista cabinets. Plus, we've cut inventory time in half."

Robert Crete

Parts Operation Director

The benefits are stacking up. With the Lista drawer/shelf cabinet combination or the Lista Storage Wall® system, not an inch of storage space is ever wasted. These unique systems combine drawers and/or shelves to provide custom solutions that exactly match the size of the items you're storing. The biggest and smallest of items can be stored together in a logical and accessible manner. The 400-lb. weight capacity of Lista drawers and roll-out trays enables you to store even the heaviest items within easy reach.