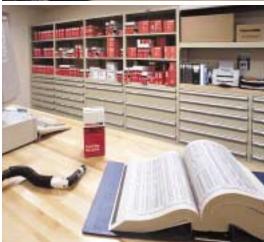

# Efficient storage is within easy reach.

Lista's high density modular cabinets meet all your storage needs while taking up 40% less space than conventional shelving. The cabinets' full extension drawers store all items within any worker's easy reach, reducing strain. Partitioning configurations in the drawers allow custom compartments for all your small and medium-sized parts.

"It's mind-boggling how much we can store in our Lista cabinets. Plus, we've cut inventory time in half."

Robert Crete

Parts Operation Director

The benefits are stacking up. With the Lista drawer/shelf cabinet combination or the Lista Storage Wall® system, not an inch of storage space is ever wasted. These unique systems combine drawers and/or shelves to provide custom solutions that exactly match the size of the items you're storing. The biggest and smallest of items can be stored together in a logical and accessible manner. The 400-lb. weight capacity of Lista drawers and roll-out trays enables you to store even the heaviest items within easy reach.