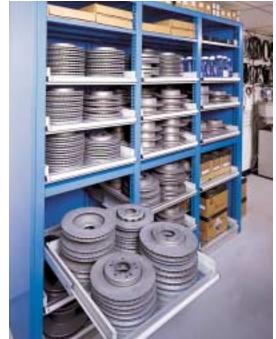

# Efficient storage is within easy reach.

Lista's high density modular cabinets meet all your storage needs while taking up 40% less space than conventional shelving. The cabinets' full extension drawers store all items within any worker's easy reach, reducing strain. Partitioning configurations in the drawers allow custom compartments for all your small and medium-sized parts.

"It's mind-boggling how much we can store in our Lista cabinets. Plus, we've cut inventory time in half."

Robert Crete

Parts Operation Director

The benefits are stacking up. With the Lista drawer/shelf cabinet combination or the Lista Storage Wall® system, not an inch of storage space is ever wasted. These unique systems combine drawers and/or shelves to provide custom solutions that exactly match the size of the items you're storing. The biggest and smallest of items can be stored together in a logical and accessible manner. The 400-lb. weight capacity of Lista drawers and roll-out trays enables you to store even the heaviest items within easy reach.