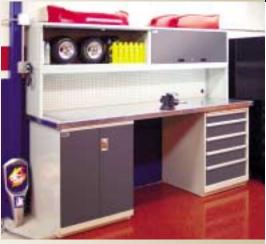

Larry Bedell
Service Manager
Porsche/Audi of Nashua

The ideal workspace solution for any space. At Lista, our modular approach

lets us create workbenches that exactly suit your needs. Below the worksurface, you can choose from a wide array of cabinet pedestal widths and heights. Other storage options include roll-out trays and shelves behind either hinged or sliding doors. You can also build up from the worksurface with a choice of riser shelves and accessory options, and choose from a variety of workbench tops. Lista workbenches are ideal for technician, assembly and tear down applications.