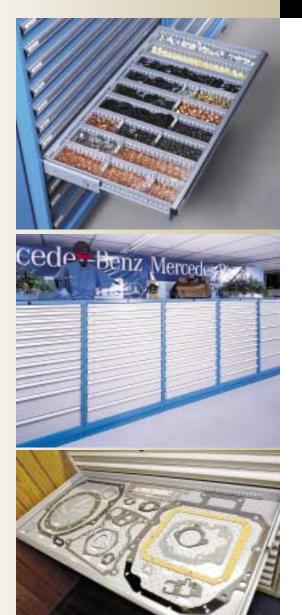

### **Special storage for special tools.**

Special tools demand the secure, flexible, organized storage that only Lista can offer. Lista's seven footprint sizes and eleven drawer heights, combined with Lista shelf storage, enable you to store even the largest tools and kits in one convenient location.

Free design services. Lista's engineering and design team is ready to provide you with a detailed plan for your individual workspace and storage needs.

Products to meet every type of need. There are many other Lista solutions that are well-suited for service/repair and parts departments. Unique products include the Control Station, overhead cabinets, computer cabinets for diagnostic equipment and electronic manuals, and storage cabinets in a wide array of heights, footprints and configurations.