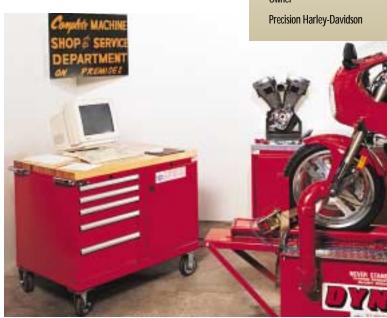

# The solution for tool storage on the go.

When you need storage plus mobility, Lista mobile cabinets provide safe and secure storage and transport for your parts and tools. For vehicle maintenance and repair applications, nothing compares with the flexibility, durability, security and functionality of our mobile cabinets. All Lista drawer storage cabinets can be adapted for mobile applications.

### **Special storage for special tools.**

Special tools demand the secure, flexible, organized storage that only Lista can offer. Lista's seven footprint sizes and eleven drawer heights, combined with Lista shelf storage, enable you to store even the largest tools and kits in one convenient location.

"With the Lista system, my mechanics can do work right on top of the cabinet, then reach into the drawers below for the tools they need. Everything is within easy reach."

Richard Pilavin

**Owner** 

 $\triangleleft$ 