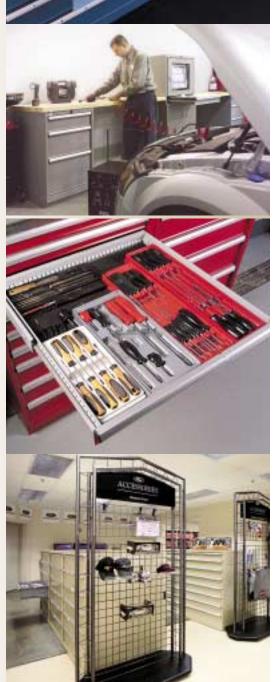

- promote faster access and efficient service
- maximize available space
- improve inventory management
- enhance employee productivity
- create an aesthetically pleasing, professional image

Maximize workspace. Lista's high density storage systems maximize usable workspace while providing improved organization for fast order picking and inventory taking. The right Lista storage system can turn a jam-packed, disorganized area into a clean, smooth-running workspace with needed parts, tools and equipment always close at hand.

Benefits that last. The benefits of Lista don't end there. Our storage and workspace systems have been constructed to accommodate years of heavy-duty use. They feature lockable drawers for safe, protected storage of expensive tools and inventory. They are ergonomically designed. And their sleek, attractive design not only improves efficiency but impresses customers by enhancing your company's professional, quality image.

### When the main issue is greater

efficiency. Counter height Lista cabinets with butcher block or steel tops create an organized, highly efficient, smooth running issue counter in any parts department. Modular drawer and shelf cabinets provide clean, safe storage for a diverse array of fast-moving parts such as oil filters, nuts, bolts and air filters, and allow for the easy and fast retrieval of these items. And with Lista's recessed drawer handles, nothing protrudes from the cabinet housing.

# Efficient storage is within easy reach.

Lista's high density modular cabinets meet all your storage needs while taking up 40% less space than conventional shelving. The cabinets' full extension drawers store all items within any worker's easy reach, reducing strain. Partitioning configurations in the drawers allow custom compartments for all your small and medium-sized parts.

### **Special storage for special tools.**

Special tools demand the secure, flexible, organized storage that only Lista can offer. Lista's seven footprint sizes and eleven drawer heights, combined with Lista shelf storage, enable you to store even the largest tools and kits in one convenient location.