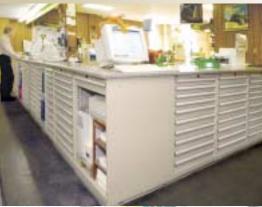

Larry Bedell
Service Manager
Porsche/Audi of Nashua

The ideal workspace solution for any space. At Lista, our modular approach

lets us create workbenches that exactly suit your needs. Below the worksurface, you can choose from a wide array of cabinet pedestal widths and heights. Other storage options include roll-out trays and shelves behind either hinged or sliding doors. You can also build up from the worksurface with a choice of riser shelves and accessory options, and choose from a variety of workbench tops. Lista workbenches are ideal for technician, assembly and tear down applications.

# The solution for tool storage on the go.

When you need storage plus mobility, Lista mobile cabinets provide safe and secure storage and transport for your parts and tools. For vehicle maintenance and repair applications, nothing compares with the flexibility, durability, security and functionality of our mobile cabinets. All Lista drawer storage cabinets can be adapted for mobile applications.